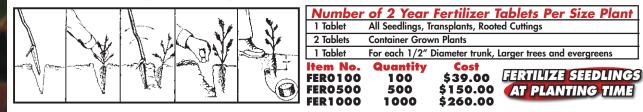

| \$14.00             | \$12.00             | \$10.00            |
|                                     |                                  |                      |                     | ,                   |                    |





YEAR FERTILIZER TABLE

Designed to root feed evergreen and hardwood seedlings, trees, and shrubs for up to 2 years. Easy to use, nonburning and promotes vigorous growth. Tablet is simply dropped into the hole at the root zone of the plant at planting time. It releases fertilizer slowly for a 2 year period. These tablets do not dissolve by water, but depend upon the action of soil bacteria to convert their nutrients to a form that can be used by plants. Tablets are 10 grams each, 20% Nitrogen, 10% Phosphoric Acid 5% Potash. TABLETS SHOULD NOT TOUCH ROOTS.



#### BIO ENGINEERING

0

Live Stakes Of Willow or Dogwood Auo Bush Blankets, Fascines. Call for pricing: 1-888-621-8980

Did you know that Pineneedle Farms is a 3rd generation, family run business? We invite you to learn more about our history by checking out our new video on

YouTube

Simply search for #pineneedlefarms and click on the video titled: Pineneedle Farms Third Generation Tree Nursery, Pontypool Ontario.

PAGE 17

PROMOTIONAL INDIVIDUALLY PACKAGED TREE SEEDLINGS Ideal For Store Openings, Earth Day, Weddings & Promotions.

All tree seedlings will vary in size, with most falling in the range of 5-10 inches in height plus an additional 3 inches for the soil plug. Different varieties available upon request.

www.pineneedlefarms.com

For Large Quantities, For Fundraising, Giveaway