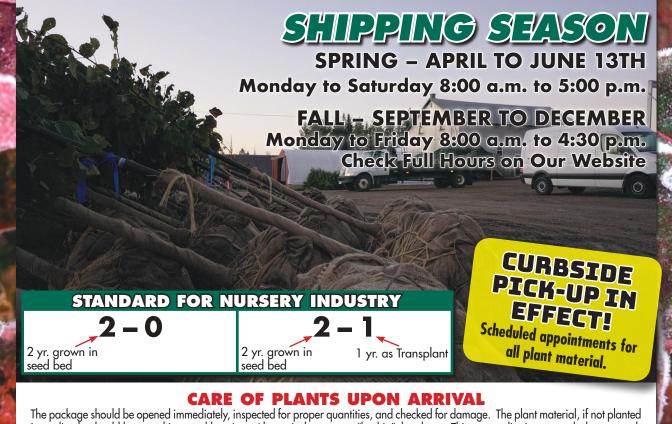

immediately, should be stored in a cool location. Alternatively, you can "heel in" the plants. This means digging a trench deep enough to cover the roots, then placing the bundles of the plants upright in the trench, and covering the roots with soil. The plants should be watered. When planting, DO NOT allow the roots to be exposed to hot sun and drying winds. Plants are often ruined after pick-up or delivery as they are not planted soon enough or kept at high temperatures.